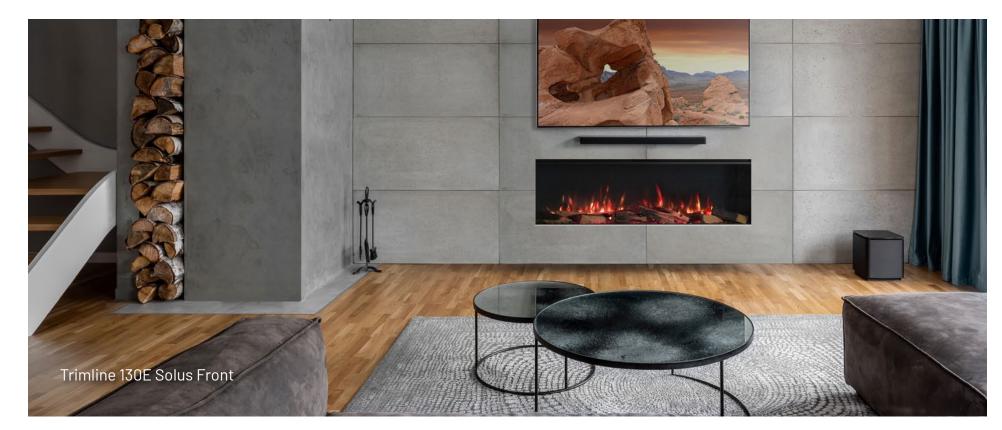

### Trimline 130E Solus

At 1.3 metres in length, the Trimline 130E Solus is ideal for a range of interiors with its minimalist design themes. Add a sense of wonder to your home and bring it to life with the touch of a button.