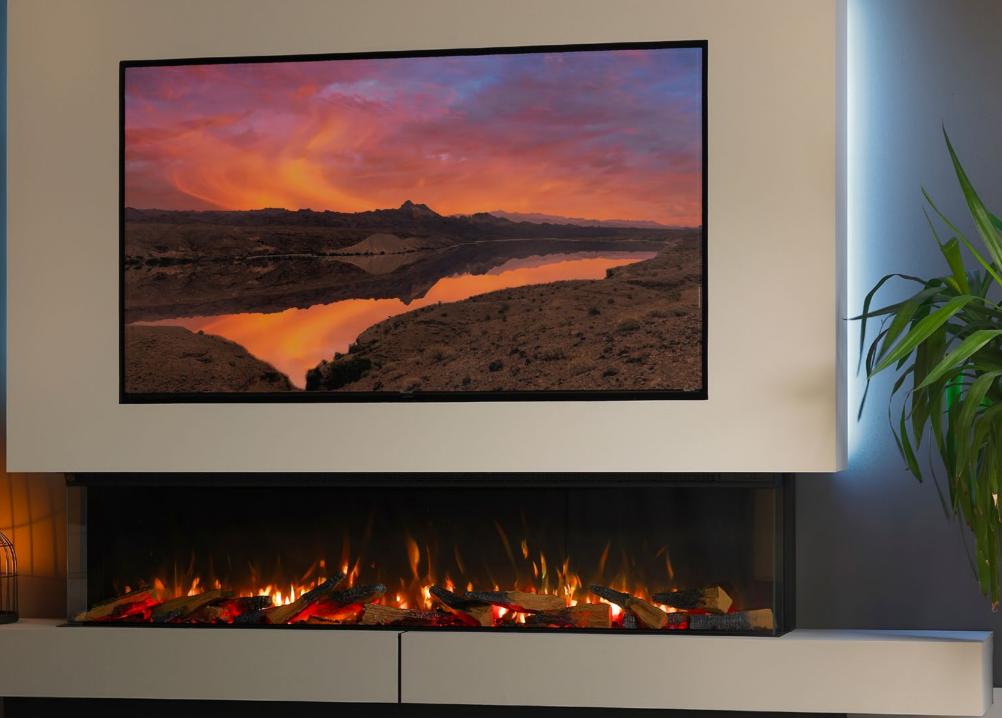

## Solus

Built-in is easy! Steel side glass panels are already mounted. The standard front faced fire can easily be transformed to a corner or panoramic fire by removing the side panels.

Whether you are planning on creating the ultimate social hub, or simply increasing the wow-factor of your living room, make every detail matter with a Solus appliance from Trimline Fires.

Seeing is believing. Scan this QR code for a video experience that will change the way you think about electric fires.

Trimline 100E Solus Front

MAN THE AND A DAY

S. 1. 8. 101