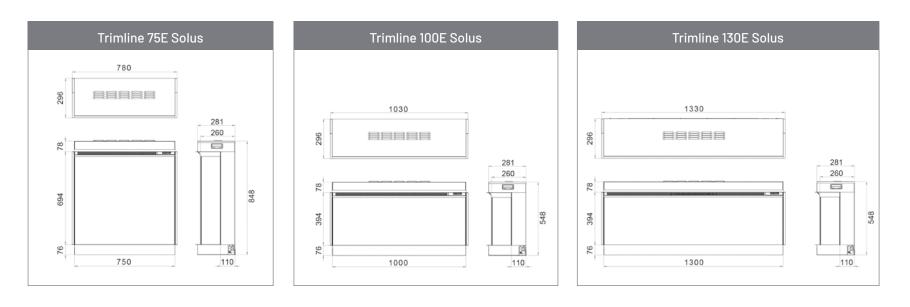

#### **PRODUCT DIMENSIONS**

All dimensions are in millimetres.

### Trimline 75E Solus

The Trimline 75E Solus is a versatile fire, perfectly at home in a contemporary setting or more traditional environments. The large glass viewing panel is perfectly suited for use with our modern furniture elements or with a complementing fireplace mantel, bringing a welcome sense of grand stature. The standard front faced fire can easily be transformed to a corner or panoramic fire

### Trimline 100E Solus

Add luxury to your living space with the Trimline 100E Solus, the ultimate home investment. The Trimline 100E Solus is the smallest of our landscape electric fires at 1 metre in length. With an option of front, panoramic or corner aspect you will be spoilt for choice when creating your perfect fireplace.

### Trimline 130E Solus

At 1.3 metres in length, the Trimline 130E Solus is ideal for a range of interiors with its minimalist design themes. Add a sense of wonder to your home and bring it to life with the touch of a button.

### Trimline 150E Solus

Whether you want to update or build a contemporary dream home, the Trimline 150E Solus will transform any room with a sense of luxury. This fire is 1.5 metres in length and can be installed in either front, panoramic or corner aspect allowing you full creative control.

#### Trimline 180E Solus

When you really want to create an impression, the Trimline 180E Solus really makes an impact. At 1.8 metres in length, this is the largest fire in the Solus range and is sure to create an eye catching centrepiece to any room.