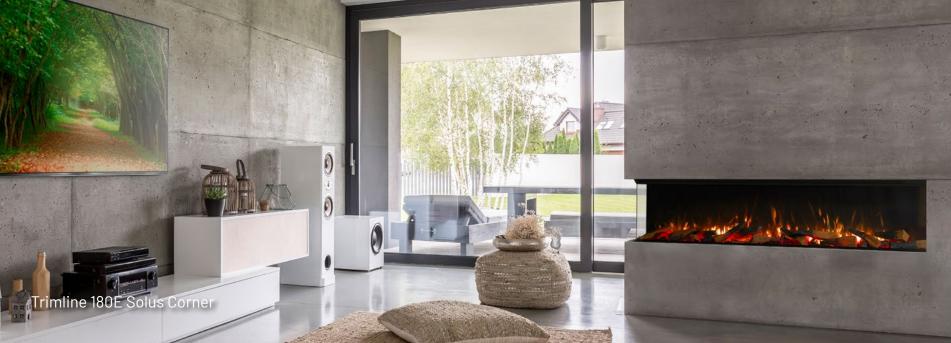

The standard front faced fire can easily be transformed to a corner or panoramic fire.







Trimline 150E Solus Corner



### Trimline 150E Solus

Whether you want to update or build a contemporary dream home, the Trimline 150E Solus will transform any room with a sense of luxury. This fire is 1.5 metres in length and can be installed in either front, panoramic or corner aspect allowing you full creative control.





Trimline 150E Solus Front





#### Trimline 180E Solus

When you really want to create an impression, the Trimline 180E Solus really makes an impact. At 1.8 metres in length, this is the largest fire in the Solus range and is sure to create an eye catching centrepiece to any room.

The standard front faced fire can easily be transformed to a corner or panoramic fire.







# Optional ambient lighting

Extend the atmosphere beyond the fire and into the room using a Solus ambient lighting kit, allowing you to create a further interactive dimension to the environment. This additional lighting features 15 colour modes and can be controlled by the appliance remote control or via your smart device. The kit features a 3 metre length of RGB LED strip light and up to two kits can be simultaneously connected to a Solus appliance, making it the perfect addition to fire suites and media walls.





Trimline 180E Solus Panoramic



## Setting the scene

Our approach is to create beautiful, inspiring appliances that change the perception of a traditional electric fire.

With a Solus fire, you are in control of every aspect of your appliance, from the speed, colour and b