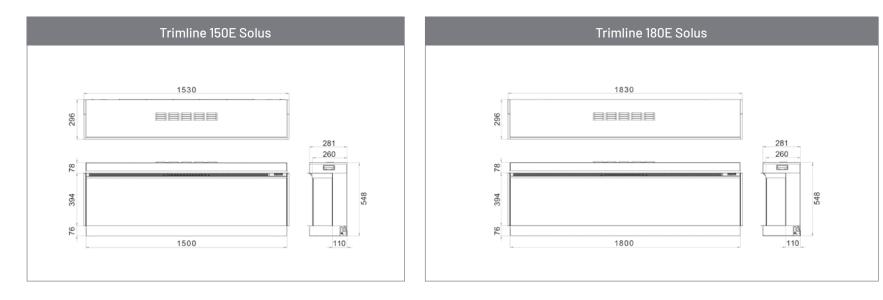

Our unique TriLight technology provides multi angled, fully customisable dynamic LED lighting to create thousands of unique colour and tonal combinations to the flames and fuel bed. Each can work in harmony with one another or can work independently to create a unique juxtaposed combination to create a truly unique atmosphere. All at the touch of a button.

To provide an insight into the possibilities, all Solus fires come with 6 programmed themes to highlight some of the fascinating lighting combinations that can be created. These are:

Inferno

Noir