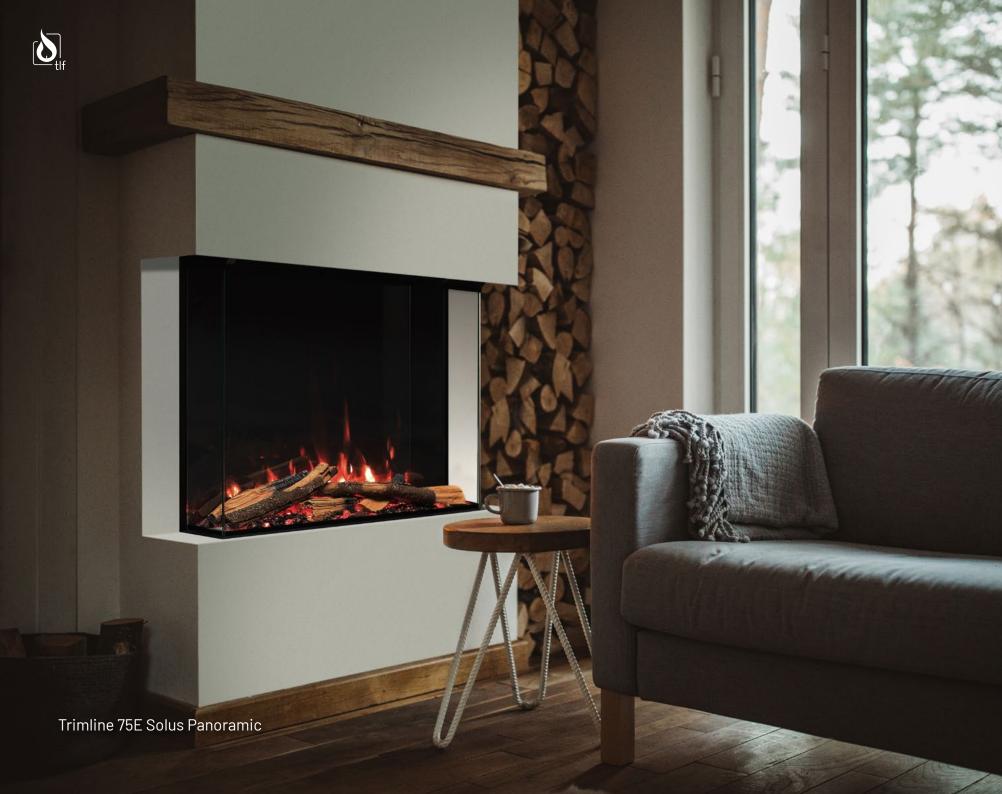

### Trimline 75E Solus

The Trimline 75E Solus is a versatile fire, perfectly at home in a contemporary setting or more traditional environments. The large glass viewing panel is perfectly suited for use with our modern furniture elements or with a complementing fireplace mantel, bringing a welcome sense of grand stature. The standard front faced fire can easily be transformed to a corner or panoramic fire