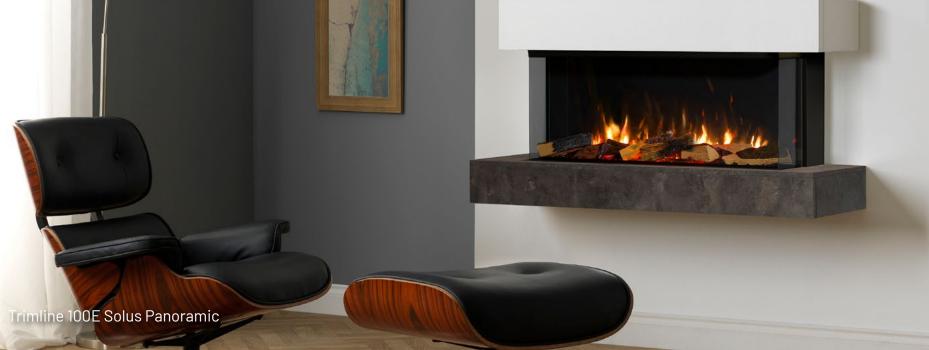

### Trimline 100E Solus

Add luxury to your living space with the Trimline 100E Solus, the ultimate home investment. The Trimline 100E Solus is the smallest of our landscape electric fires at 1 metre in length. With an option of front, panoramic or corner aspect you will be spoilt for choice when creating your perfect fireplace.