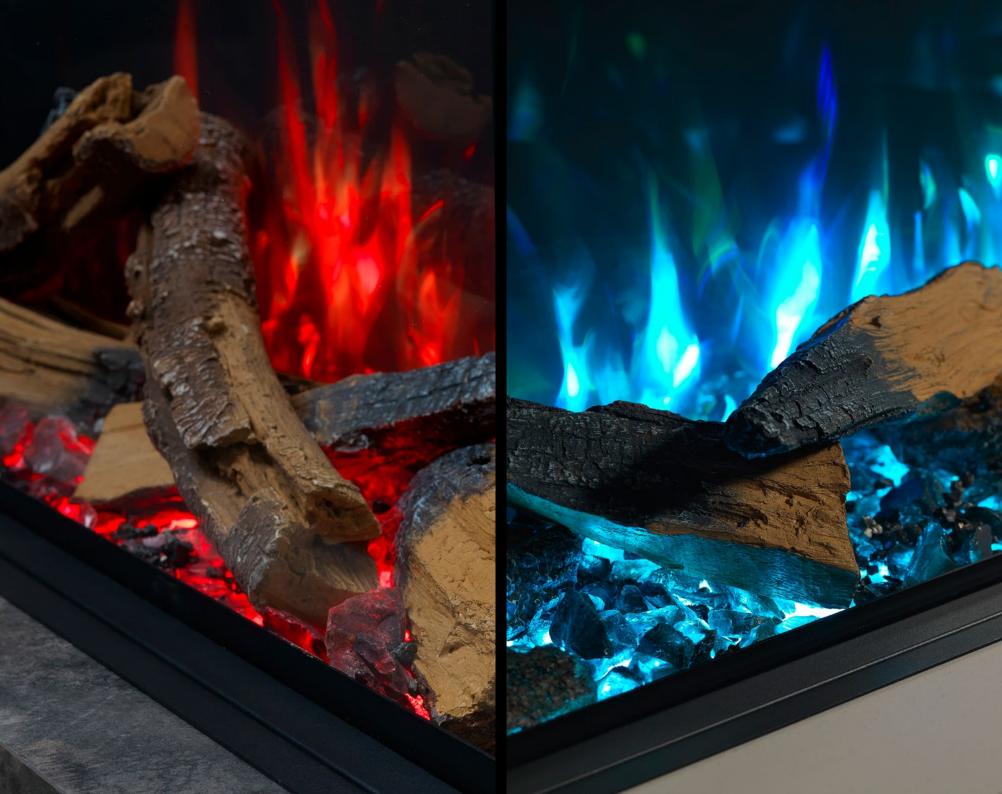

Our unique TriLight technology provides multi angled, fully customisable dynamic LED lighting to create thousands of unique colour and tonal combinations to the flames and fuel bed. Each can work in harmony with one another or can work independently to create a unique juxtaposed combination to create a truly unique atmosphere. All at the touch of a button.

To provide an insight into the possibilities, all Solus fires come with 6 programmed themes to highlight some of the fascinating lighting combinations that can be created. These are:

Inferno

Noir