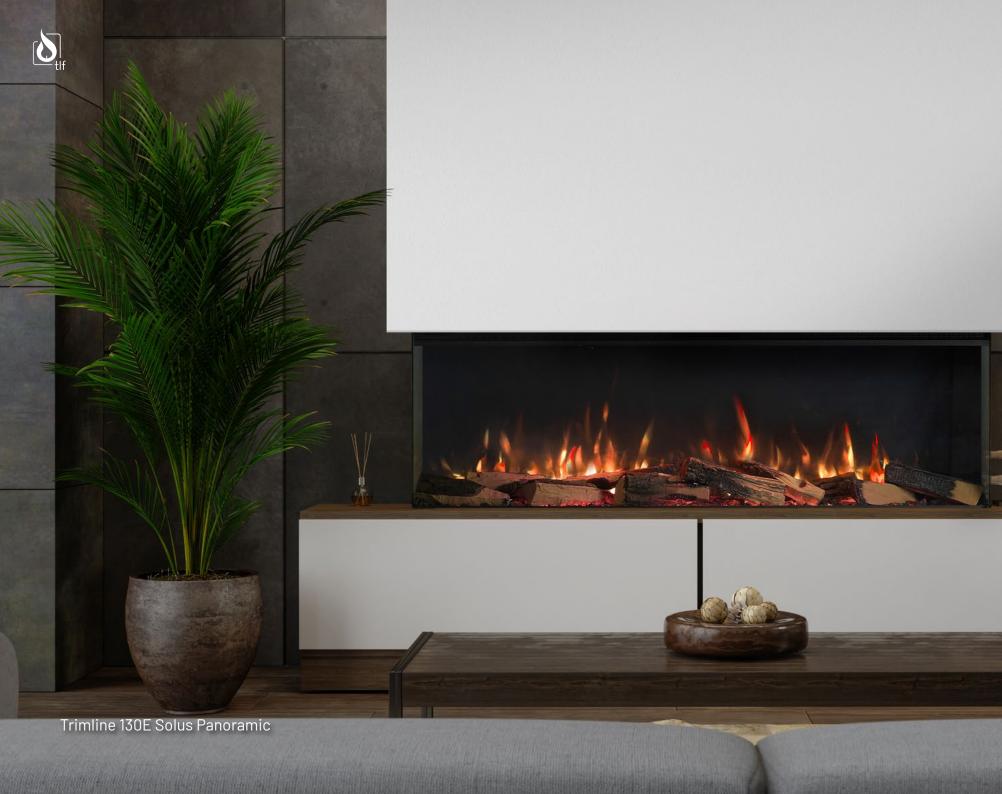

### Trimline 130E Solus

At 1.3 metres in length, the Trimline 130E Solus is ideal for a range of interiors with its minimalist design themes. Add a sense of wonder to your home and bring it to life with the touch of a button.