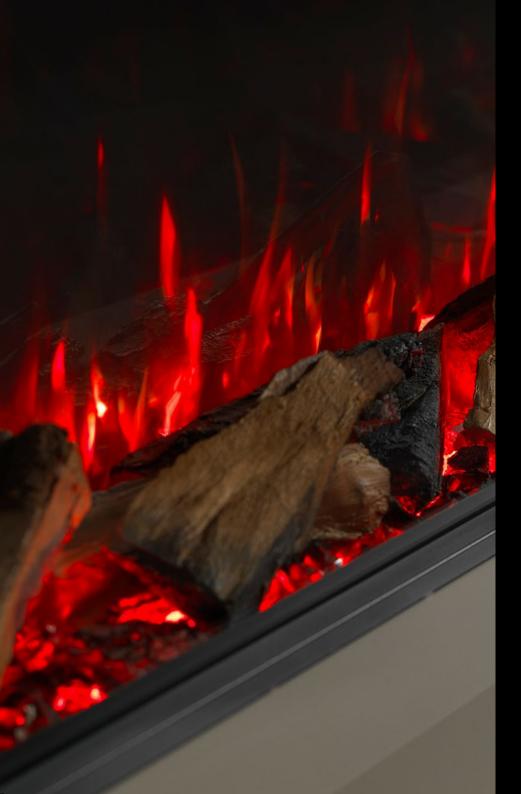

## Solus

Built-in is easy! Steel side glass panels are already mounted. The standard front faced fire can easily be transformed to a corner or panoramic fire by removing the side panels.

Whether you are planning on creating the ultimate social hub, or simply increasing the wow-factor of your living room, make every detail matter with a Solus appliance from Trimline Fires.

The Solus collection provides a complete range of options to create the ultimate fireplace which will transform your home, adding a touch of luxury that is perfectly tailored to reflect your own unique style.