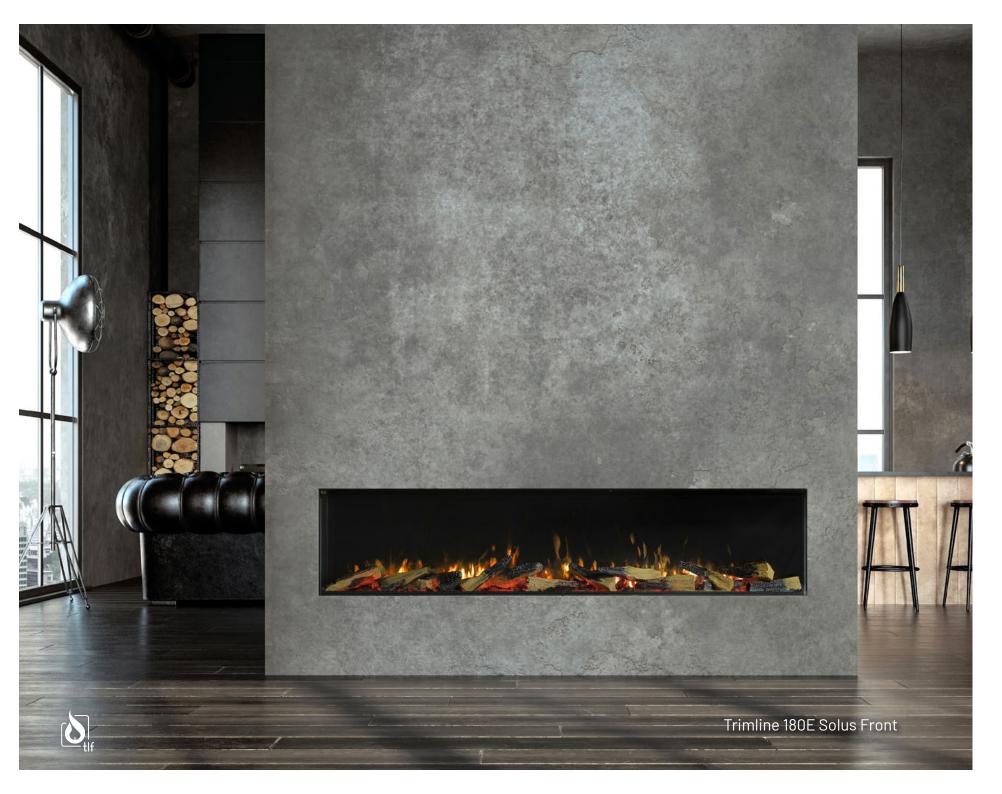

#### Trimline 180E Solus

When you really want to create an impression, the Trimline 180E Solus really makes an impact. At 1.8 metres in length, this is the largest fire in the Solus range and is sure to create an eye catching centrepiece to any room.

The standard front faced fire can easily be transformed to a corner or panoramic fire.