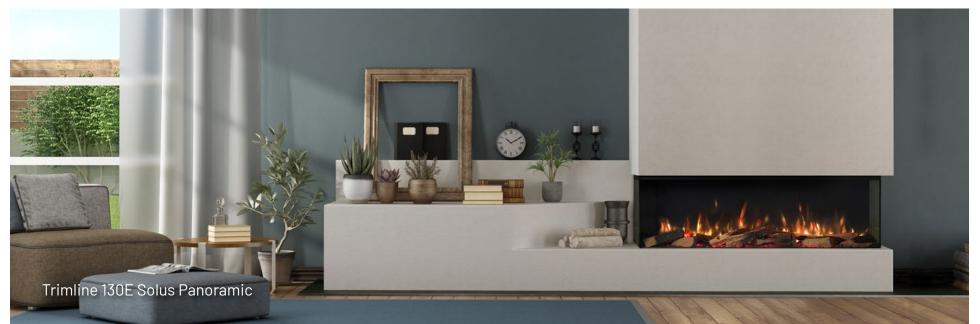

### Trimline 130E Solus

At 1.3 metres in length, the Trimline 130E Solus is ideal for a range of interiors with its minimalist design themes. Add a sense of wonder to your home and bring it to life with the touch of a button.