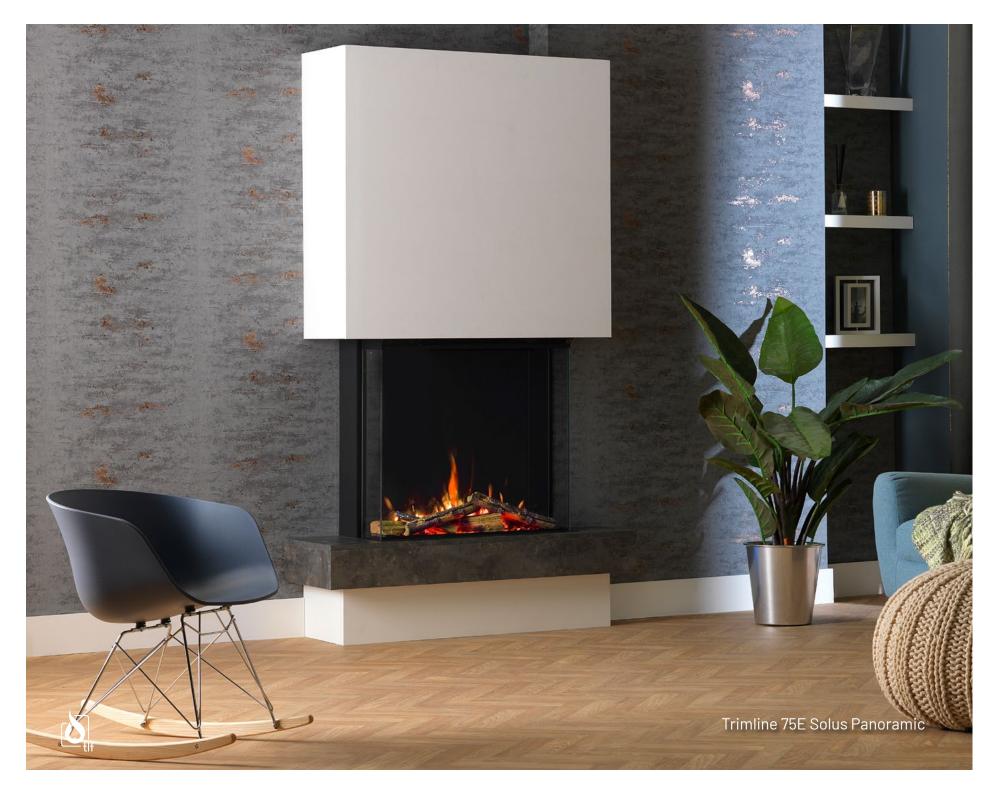

### Trimline 75E Solus

The Trimline 75E Solus is a versatile fire, perfectly at home in a contemporary setting or more traditional environments. The large glass viewing panel is perfectly suited for use with our modern furniture elements or with a complementing fireplace mantel, bringing a welcome sense of grand stature. The standard front faced fire can easily be transformed to a corner or panoramic fire