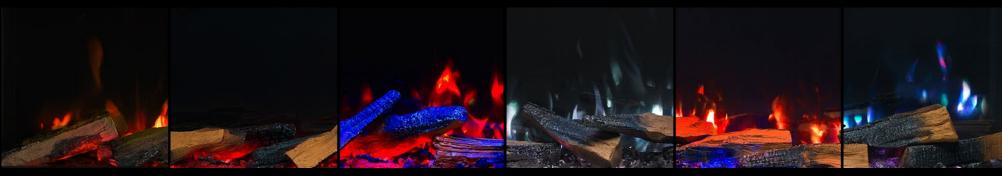

To provide an insight into the possibilities, all Solus fires come with 6 programmed themes to highlight some of the fascinating lighting combinations that can be created. These are:

Inferno

Noir