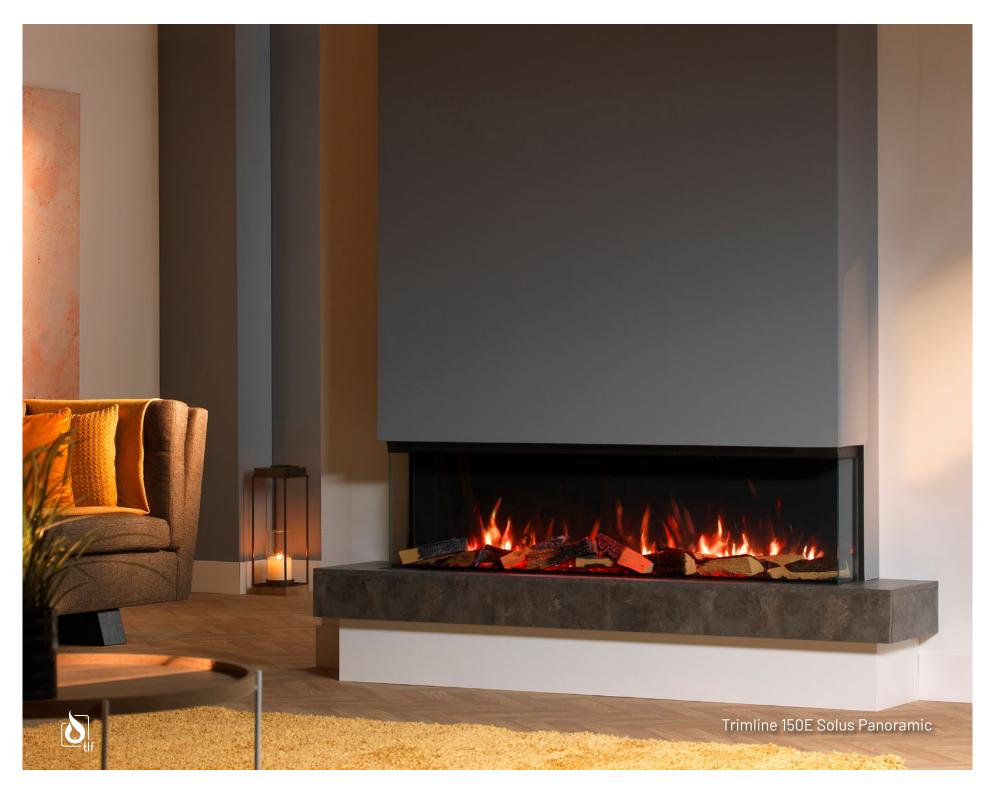

### Trimline 150E Solus

Whether you want to update or build a contemporary dream home, the Trimline 150E Solus will transform any room with a sense of luxury. This fire is 1.5 metres in length and can be installed in either front, panoramic or corner aspect allowing you full creative control.

Trimline 150E Solus Front