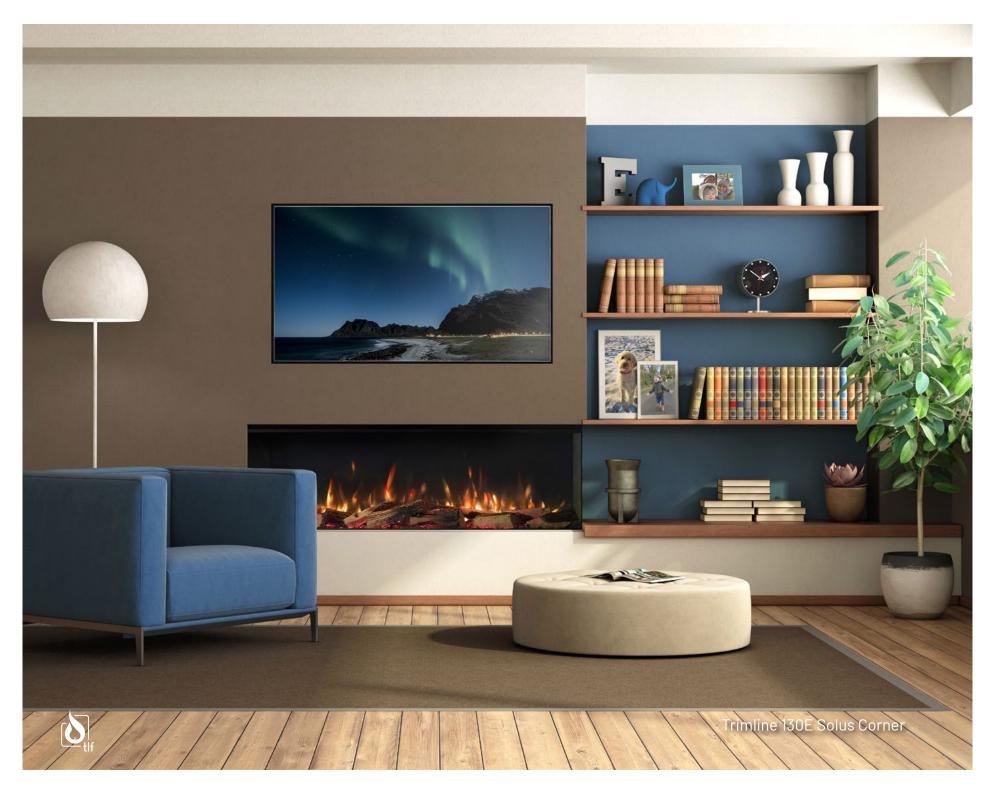

### Trimline 130E Solus

At 1.3 metres in length, the Trimline 130E Solus is ideal for a range of interiors with its minimalist design themes. Add a sense of wonder to your home and bring it to life with the touch of a button.