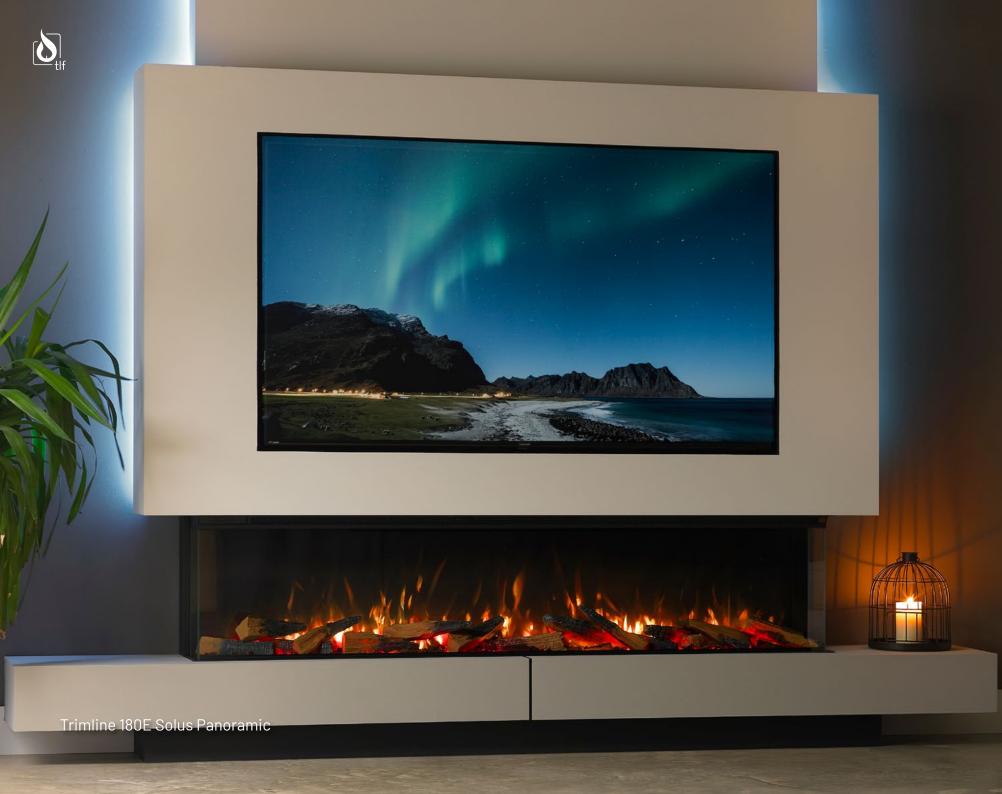

#### Trimline 180E Solus

When you really want to create an impression, the Trimline 180E Solus really makes an impact. At 1.8 metres in length, this is the largest fire in the Solus range and is sure to create an eye catching centrepiece to any room.

Trimline 180E Solus Panoramic