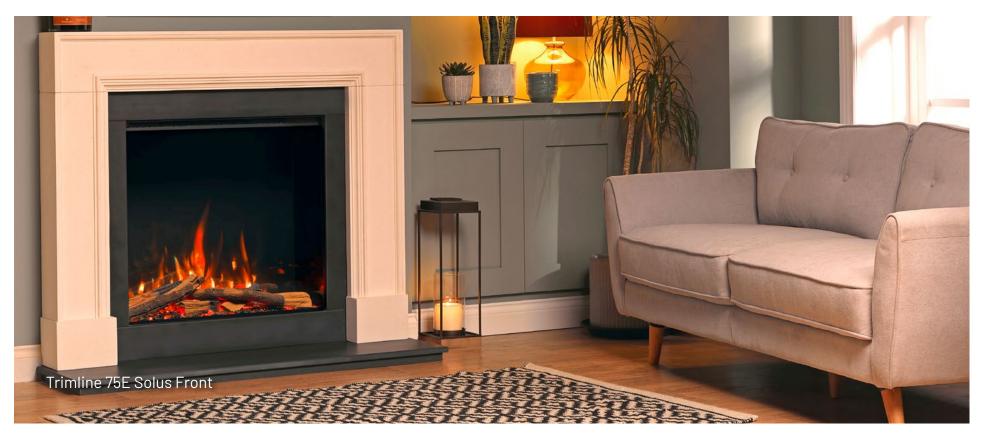

### Trimline 75E Solus

The Trimline 75E Solus is a versatile fire, perfectly at home in a contemporary setting or more traditional environments. The large glass viewing panel is perfectly suited for use with our modern furniture elements or with a complementing fireplace mantel, bringing a welcome sense of grand stature. The standard front faced fire can easily be transformed to a corner or panoramic fire