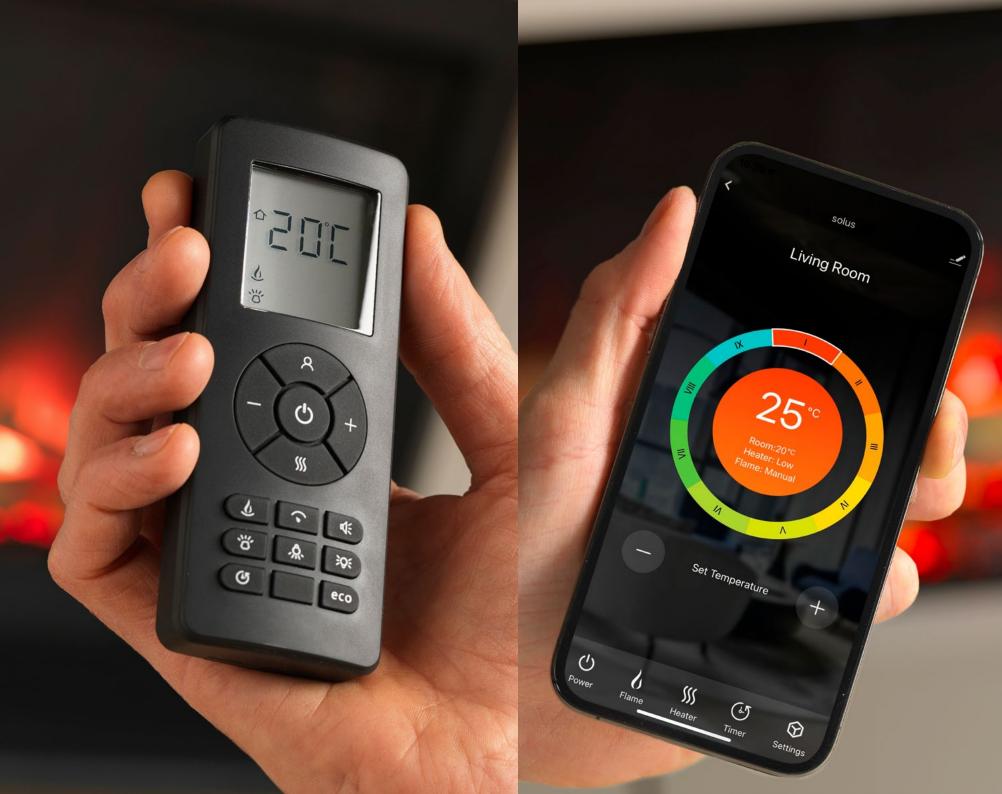

## Instant heat at your fingertips

Part of the Solus design ethos is to ensure that all appliances offer clear and simple controllability. Whilst functionality may have advanced and become more dynamic, we believe that intuitive interaction is paramount.

The Solus fires can be conveniently controlled in three ways:

- Manually using the multi-function panel discretely located on the appliance.
- With the intuitive remote-control handset, that comes standard.

• Through your smart device (such as phone or tablet) using Wi-Fi connectivity. With built in Wi-Fi connectivity, enhance your user experience with our smart app enabling you to control your appliance from anywhere! The app allows you to set tailored programmes, schedule on/off times, set temperatures, design custom light effects, plus much more.