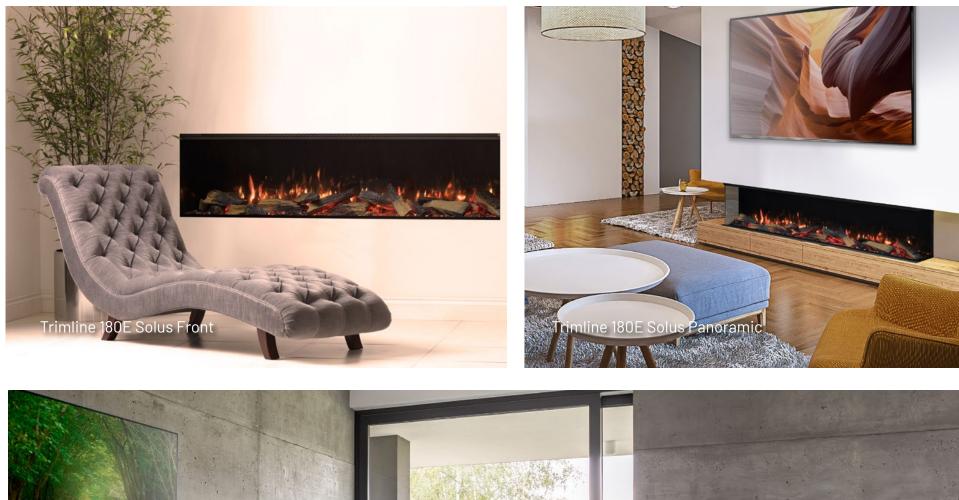

#### Trimline 180E Solus

When you really want to create an impression, the Trimline 180E Solus really makes an impact. At 1.8 metres in length, this is the largest fire in the Solus range and is sure to create an eye catching centrepiece to any room.

The standard front faced fire can easily be transformed to a corner or panoramic fire.