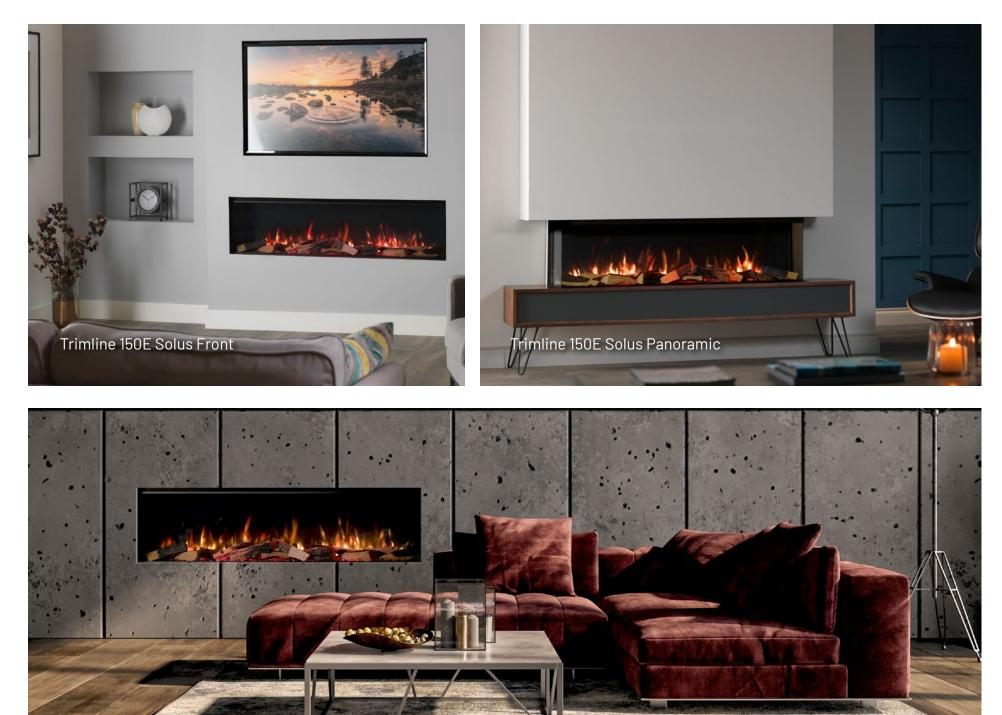

### Trimline 75E Solus

The Trimline 75E Solus is a versatile fire, perfectly at home in a contemporary setting or more traditional environments. The large glass viewing panel is perfectly suited for use with our modern furniture elements or with a complementing fireplace mantel, bringing a welcome sense of grand stature. The standard front faced fire can easily be transformed to a corner or panoramic fire

### Trimline 150E Solus

Whether you want to update or build a contemporary dream home, the Trimline 150E Solus will transform any room with a sense of luxury. This fire is 1.5 metres in length and can be installed in either front, panoramic or corner aspect allowing you full creative control.