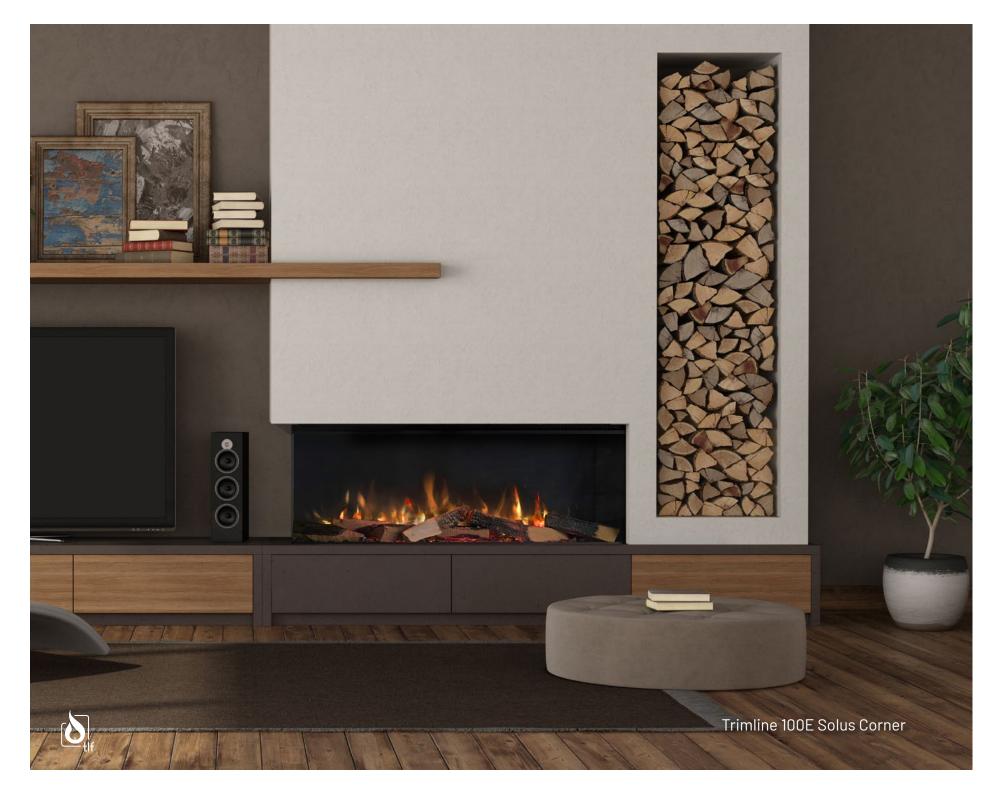

### Trimline 100E Solus

Add luxury to your living space with the Trimline 100E Solus, the ultimate home investment. The Trimline 100E Solus is the smallest of our landscape electric fires at 1 metre in length. With an option of front, panoramic or corner aspect you will be spoilt for choice when creating your perfect fireplace.