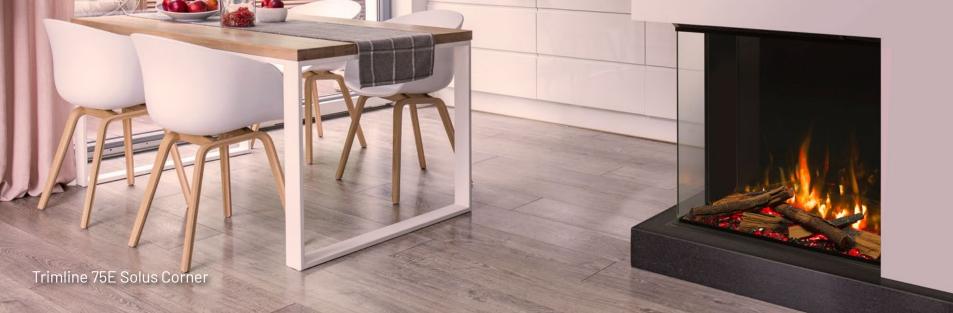

### Trimline 75E Solus

The Trimline 75E Solus is a versatile fire, perfectly at home in a contemporary setting or more traditional environments. The large glass viewing panel is perfectly suited for use with our modern furniture elements or with a complementing fireplace mantel, bringing a welcome sense of grand stature. The standard front faced fire can easily be transformed to a corner or panoramic fire