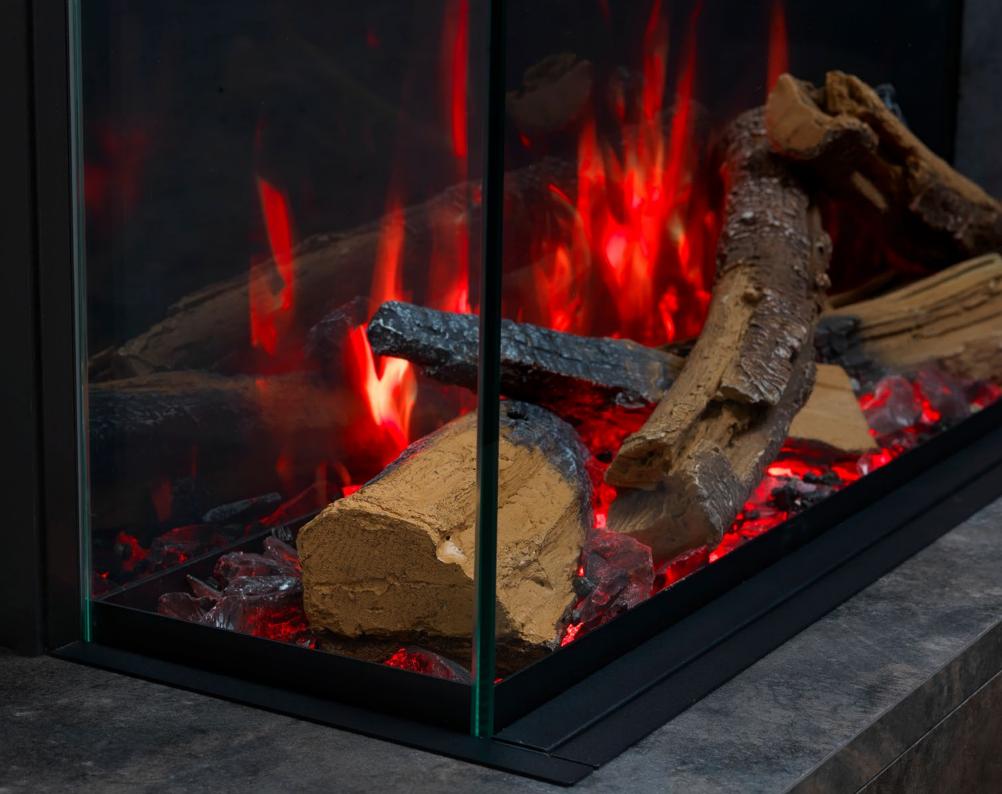

## Solus

Built-in is easy! Steel side glass panels are already mounted. The standard front faced fire can easily be transformed to a corner or panoramic fire by removing the side panels.

Whether you are planning on creating the ultimate social hub, or simply increasing the wow-factor of your living room, make every detail matter with a Solus appliance from Trimline Fires.

Seeing is believing. Scan this QR code for a video experience that will change the way you think about electric fires.

Trimline 100E Solus Front

MAN THE AND A DAY

S. 1. 8. 101