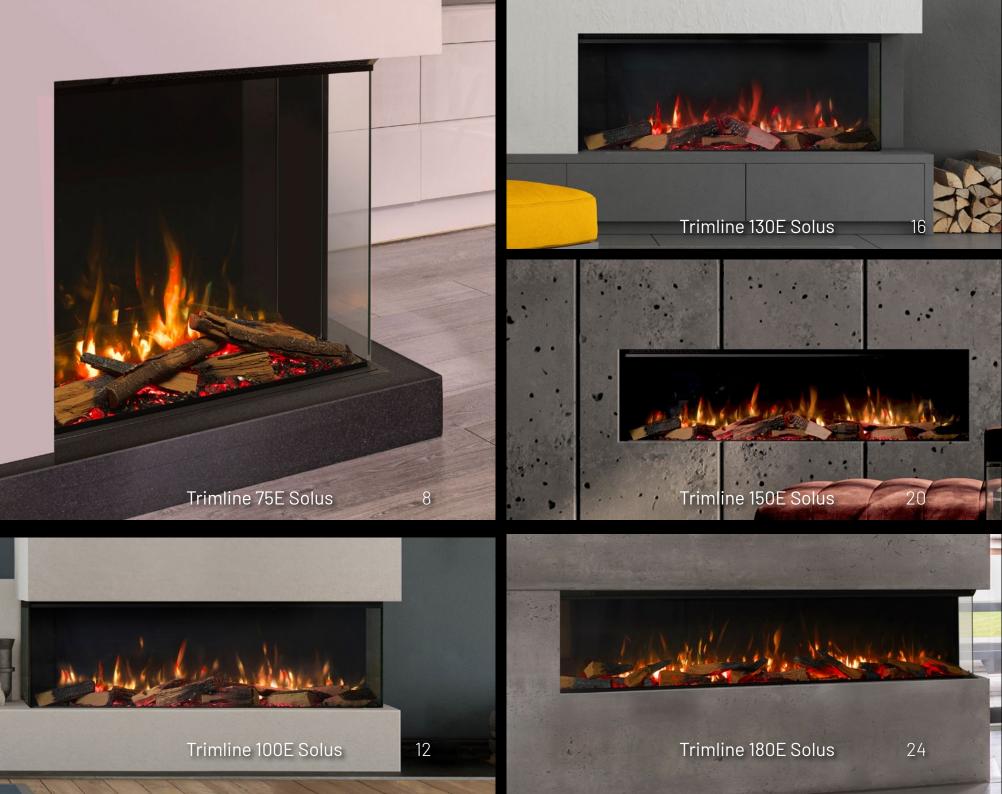

### Trimline 75E Solus

The Trimline 75E Solus is a versatile fire, perfectly at home in a contemporary setting or more traditional environments. The large glass viewing panel is perfectly suited for use with our modern furniture elements or with a complementing fireplace mantel, bringing a welcome sense of grand stature. The standard front faced fire can easily be transformed to a corner or panoramic fire

### Trimline 100E Solus

Add luxury to your living space with the Trimline 100E Solus, the ultimate home investment. The Trimline 100E Solus is the smallest of our landscape electric fires at 1 metre in length. With an option of front, panoramic or corner aspect you will be spoilt for choice when creating your perfect fireplace.

### Trimline 130E Solus

At 1.3 metres in length, the Trimline 130E Solus is ideal for a range of interiors with its minimalist design themes. Add a sense of wonder to your home and bring it to life with the touch of a button.

### Trimline 150E Solus

Whether you want to update or build a contemporary dream home, the Trimline 150E Solus will transform any room with a sense of luxury. This fire is 1.5 metres in length and can be installed in either front, panoramic or corner aspect allowing you full creative control.

#### Trimline 180E Solus

When you really want to create an impression, the Trimline 180E Solus really makes an impact. At 1.8 metres in length, this is the largest fire in the Solus range and is sure to create an eye catching centrepiece to any room.