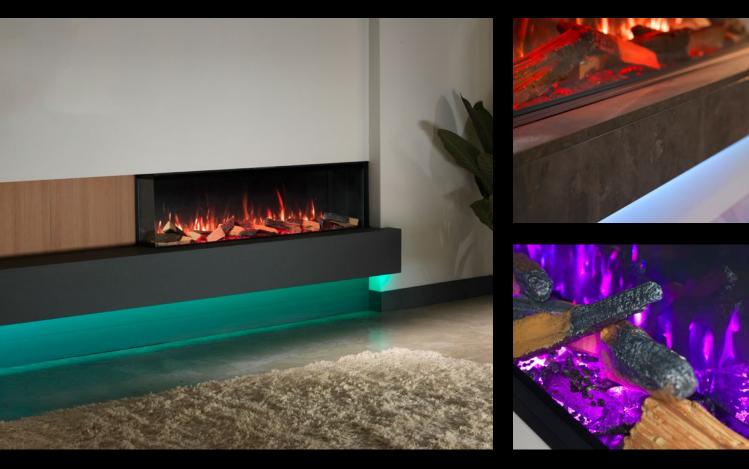

# Optional ambient lighting

Extend the atmosphere beyond the fire and into the room using a Solus ambient lighting kit, allowing you to create a further interactive dimension to the environment. This additional lighting features 15 colour modes and can be controlled by the appliance remote control or via your smart device. The kit features a 3 metre length of RGB LED strip light and up to two kits can be simultaneously connected to a Solus appliance, making it the perfect addition to fire suites and media walls.

Our unique TriLight technology provides multi angled, fully customisable dynamic LED lighting to create thousands of unique colour and tonal combinations to the flames and fuel bed. Each can work in harmony with one another or can work independently to create a unique juxtaposed combination to create a truly unique atmosphere. All at the touch of a button.

To provide an insight into the possibilities, all Solus fires come with 6 programmed themes to highlight some of the fascinating lighting combinations that can be created. These are:

Inferno

Noir