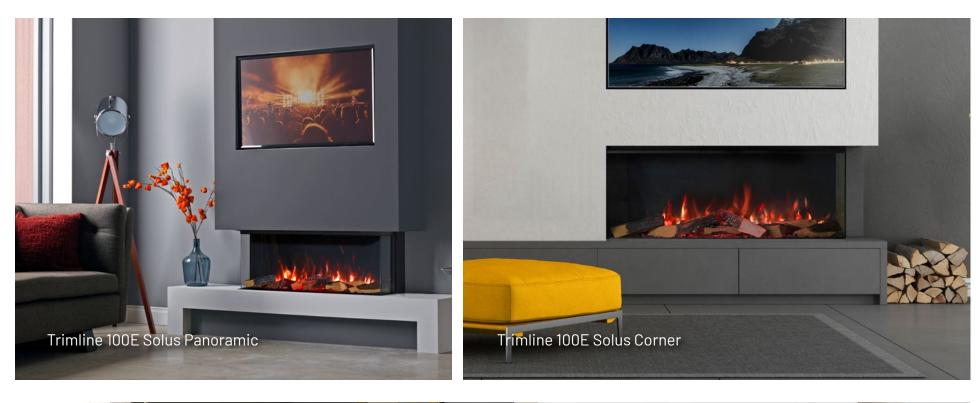

### Trimline 100E Solus

Add luxury to your living space with the Trimline 100E Solus, the ultimate home investment. The Trimline 100E Solus is the smallest of our landscape electric fires at 1 metre in length. With an option of front, panoramic or corner aspect you will be spoilt for choice when creating your perfect fireplace.