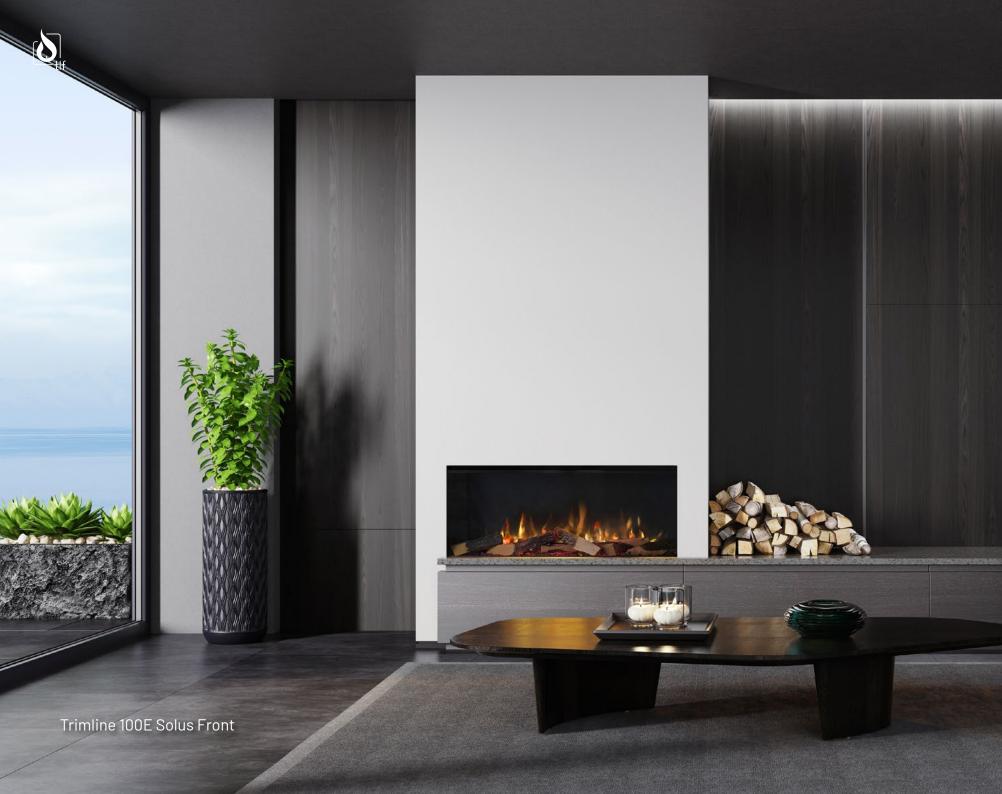

### Trimline 100E Solus

Add luxury to your living space with the Trimline 100E Solus, the ultimate home investment. The Trimline 100E Solus is the smallest of our landscape electric fires at 1 metre in length. With an option of front, panoramic or corner aspect you will be spoilt for choice when creating your perfect fireplace.